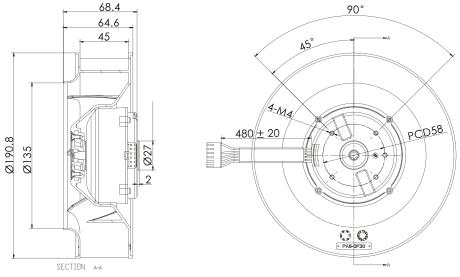

| Fan    | Rated<br>RPM | VOLTS   | Power | Max. Flow<br>CFM | Max. Noise<br>dB(A) | Bearing |
|--------|--------------|---------|-------|------------------|---------------------|---------|
| DCF190 | 2750         | DC 310V | 60    | 495 ± 5%         | 72                  | Ball    |