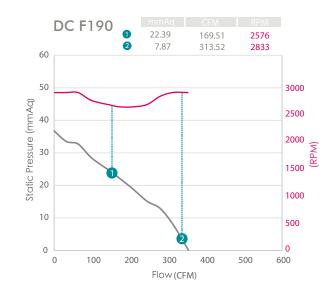

| Fan    | Rated<br>RPM | VOLTS   | Power | Max. Flow<br>CFM | Max. Noise<br>dB(A) | Bearing |
|--------|--------------|---------|-------|------------------|---------------------|---------|
| DCF190 | 2750         | DC 310V | 60    | 495 ± 5%         | 72                  | Ball    |